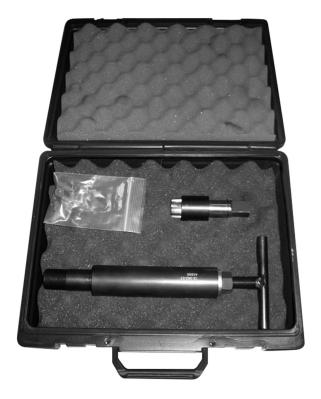

# **Tool Instruction I-6 Injector Sleeve Removal Tool**

4328193R1

Tool Number: 12-342-01

0000061881

Figure 1. I-6 Injector Sleeve Removal Tool.

## **Purpose**

The I-6 Injector Sleeve Removal Tool 12-342-01 is designed to remove the fuel injector sleeve from the fuel injector bore.

## **Tool Contents**

## Table 1

| Image                                                                                                                                                                                                                                                                                                                                                                                                                                                                                                                                                                                                                                                                                                                                                                                                                                                                                                                                                                                                                                                                                                                                                                                                                                                                                                                                                                                                                                                                                                                                                                                                                                                                                                                                                                                                                                                                                                                                                                                                                                                                                                                         | Tool Number  | Qty | Description                      |
|-------------------------------------------------------------------------------------------------------------------------------------------------------------------------------------------------------------------------------------------------------------------------------------------------------------------------------------------------------------------------------------------------------------------------------------------------------------------------------------------------------------------------------------------------------------------------------------------------------------------------------------------------------------------------------------------------------------------------------------------------------------------------------------------------------------------------------------------------------------------------------------------------------------------------------------------------------------------------------------------------------------------------------------------------------------------------------------------------------------------------------------------------------------------------------------------------------------------------------------------------------------------------------------------------------------------------------------------------------------------------------------------------------------------------------------------------------------------------------------------------------------------------------------------------------------------------------------------------------------------------------------------------------------------------------------------------------------------------------------------------------------------------------------------------------------------------------------------------------------------------------------------------------------------------------------------------------------------------------------------------------------------------------------------------------------------------------------------------------------------------------|--------------|-----|----------------------------------|
| 0000061947                                                                                                                                                                                                                                                                                                                                                                                                                                                                                                                                                                                                                                                                                                                                                                                                                                                                                                                                                                                                                                                                                                                                                                                                                                                                                                                                                                                                                                                                                                                                                                                                                                                                                                                                                                                                                                                                                                                                                                                                                                                                                                                    | 12-342-01-01 | 1   | Injector Cup Remover<br>Assembly |
| 0000061887                                                                                                                                                                                                                                                                                                                                                                                                                                                                                                                                                                                                                                                                                                                                                                                                                                                                                                                                                                                                                                                                                                                                                                                                                                                                                                                                                                                                                                                                                                                                                                                                                                                                                                                                                                                                                                                                                                                                                                                                                                                                                                                    | 12-342-01-05 | 1   | Tap and Guide Assembly           |
| 0000061888                                                                                                                                                                                                                                                                                                                                                                                                                                                                                                                                                                                                                                                                                                                                                                                                                                                                                                                                                                                                                                                                                                                                                                                                                                                                                                                                                                                                                                                                                                                                                                                                                                                                                                                                                                                                                                                                                                                                                                                                                                                                                                                    | 12-342-01-09 | 10  | Protective Plugs                 |
| The interest form of the control of | 4328193R1    | 1   | Instructions                     |