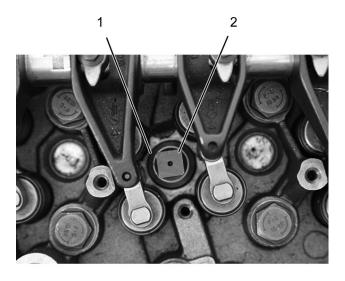

1. Using long needle nose pliers or other suitable tool, install protective plug (Figure 2, Item 2) into center of injector sleeve (Figure 2, Item 1).

0000061884

Figure 3. Injector Sleeve.

- 1. Injector sleeve
- 2. Tap and guide assembly
- 2. Install tap and guide assembly (Figure 3, Item 2) into center of injector sleeve (Figure 3, Item 1). Using a suitable tool, thread tap into injector sleeve until it bottoms out on guide housing.
- 3. Remove tap and guide assembly (Figure 3, Item 2) from injector sleeve (Figure 3, Item 1).