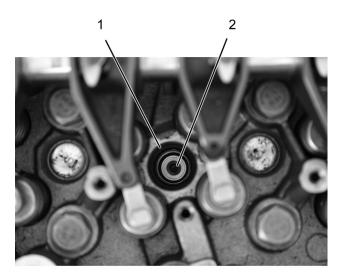

#### **Tool Installation**

0000061882

Figure 2. Protective Plug.

- 1. Injector sleeve
- 2. Protective plug

CAUTION: Protective plugs must be installed into center hole of Injector sleeve to prevent chips from falling into cylinder.

1. Using long needle nose pliers or other suitable tool, install protective plug (Figure 2, Item 2) into center of injector sleeve (Figure 2, Item 1).

0000061884

Figure 3. Injector Sleeve.

- 1. Injector sleeve
- 2. Tap and guide assembly
- 2. Install tap and guide assembly (Figure 3, Item 2) into center of injector sleeve (Figure 3, Item 1). Using a suitable tool, thread tap into injector sleeve until it bottoms out on guide housing.
- 3. Remove tap and guide assembly (Figure 3, Item 2) from injector sleeve (Figure 3, Item 1).