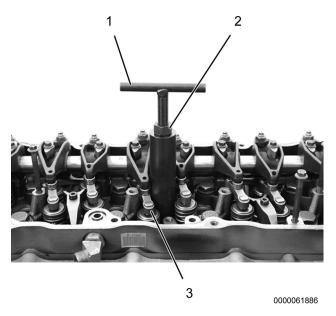

4328193R1

Figure 4. Injector Removal Tool.

- 1. Tee handle
- 2. Injector sleeve removal tool
- 3. Injector sleeve
- 4. Position injector sleeve removal tool (Figure 4, Item 2) into injector bore (Figure 4, Item 3) and using tee handle of tool (Figure 4, Item 1), thread injector sleeve removal tool into sleeve until it bottoms out.