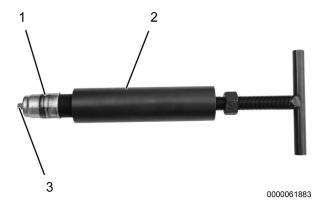

4328193R1

Figure 4. Injector Removal Tool.

- 1. Tee handle
- 2. Injector sleeve removal tool
- 3. Injector sleeve
- 4. Position injector sleeve removal tool (Figure 4, Item 2) into injector bore (Figure 4, Item 3) and using tee handle of tool (Figure 4, Item 1), thread injector sleeve removal tool into sleeve until it bottoms out.

**4328193R1** 6

0000061885

Figure 5. Thread Sleeve.

- 1. Tee handle
- 2. Wrench
- 5. Using suitable wrench (Figure 5, Item 2), hold injector sleeve removal tool nut. Hold injector sleeve removal tool tee handle (Figure 5, Item 1) and rotate injector sleeve removal tool nut clockwise until injector sleeve is extracted from injector bore.