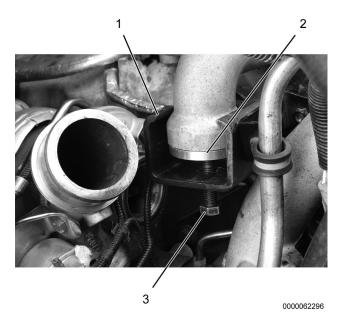

# Instructions (cont.)

Figure 4. Interstage Cooler Outlet Lip Seal Plate Installed.

- 1. ZTSE4937-4 Press
- 2. Seal installer
- 3. Press forcing screw
- 8. Tighten forcing screw (Figure 4, Item 3) until seal installer (Figure 4, Item 2) is flush with the bottom of the outlet.