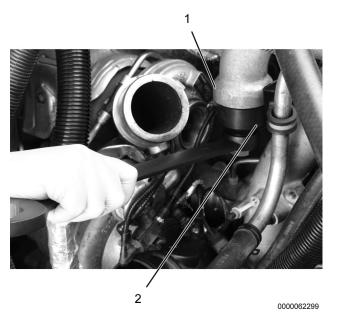

#### **Tool Instruction**

Figure 2. Interstage Cooler Outlet Lip Seal Removal.

- Interstage cooler outlet
- 2. ZTSE4937-2 Seal remover
- 1. To access interstage cooler lip seal, refer to appropriate service manual, service bulletin, or equivalent for detailed instruction.
- 2. Install the ZTSE4937-2 Seal Remover (Figure 2, Item 2) into ISC outlet (Figure 2, Item 1).
- 3. Using a 1 1/4-in combination wrench, thread ISC seal remover (Figure 2, Item 2) into the outlet (Figure 2, Item 1) until it tightly grips crossover tube seal.
- 4. Using the provided bolt and washer, secure the box end of 1 1/4-in combination wrench to the seal remover (Figure 2, Item 2).
- 5. Using an up-and-down prying motion, rock the seal out of ISC outlet (Figure 2, Item 1).