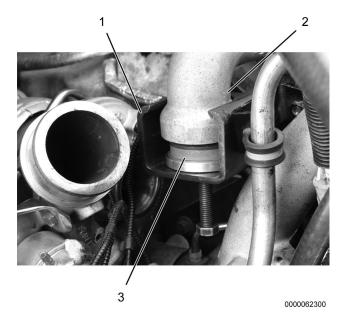

# Instructions (cont.)

Figure 3. Interstage Cooler Outlet Lip Seal Plate Preparation.

- 1. ZTSE4937-4 Press
- 2. Interstage cooler outlet
- 3. Interstage cooler outlet lip seal

## NOTE: Make sure lip seal is properly aligned with ISC outlet (Figure 3, Item 2) opening.

- 6. Apply P-80<sup>®</sup> or an equivalent lubricant to new ISC outlet lip seal (Figure 3, Item 3).
- 7. Position ZTSE4937-1A seal Installer into ZTSE4937-4 press (Figure 3, Item 1) with new seal (Figure 3, Item 3).