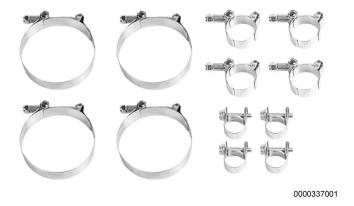

## Instructions (cont.)

Figure 3. Seal and Cap Kit.

Figure 4. Clamps.

Also included are a variety of caps, plugs (Figure 3), and clamps (Figure 4) to block and plug off various fittings and hoses when needed. Included are two thermostat O-ring gaskets (Figure 3) used to bypass the thermostats when flushing the engine.