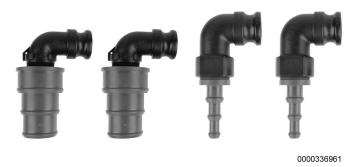

Figure 2. Coolant Flush Adapters.

The included coolant flush adapters (Figure 2) cover a wide range of hose sizes to allow the technician to connect to various engine and cooling system components to flush the system of any contaminants. The Large coolant flush adapters (09-889-02-01) can connect to three different hose sizes: 2.25 in, 2.5 in and 3 in. The Small coolant flush adapters (09-889-02-02) can also connect to three different hose sizes: 5/8 in, 3/4 in, and 1 in.