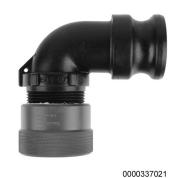

### Instructions (cont.)

Figure 5. Deaeration Tank Adapter.

The Deaeration Tank Adapter (Figure 5) is provided to connect to and flush out deaeration tanks.

Figure 6. Radiator Discharge Hose Assembly.

This Kit also includes the Radiator Discharge Hose Assembly (09-146-01) (Figure 6), which allows the contaminated coolant / water to be drained into a bucket or drain pan to avoid contaminating the Coolant Management System (KL5007).