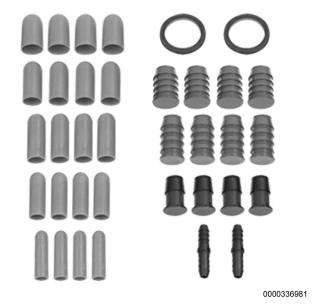

## Instructions (cont.)

Figure 3. Seal and Cap Kit.

Figure 4. Clamps.

Also included are a variety of caps, plugs (Figure 3), and clamps (Figure 4) to block and plug off various fittings and hoses when needed. Included are two thermostat O-ring gaskets (Figure 3) used to bypass the thermostats when flushing the engine.