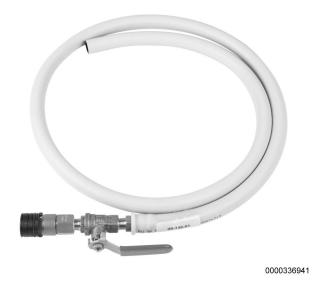

### Instructions (cont.)

Figure 5. Deaeration Tank Adapter.

The Deaeration Tank Adapter (Figure 5) is provided to connect to and flush out deaeration tanks.

Figure 6. Radiator Discharge Hose Assembly.

This Kit also includes the Radiator Discharge Hose Assembly (09-146-01) (Figure 6), which allows the contaminated coolant / water to be drained into a bucket or drain pan to avoid contaminating the Coolant Management System (KL5007).