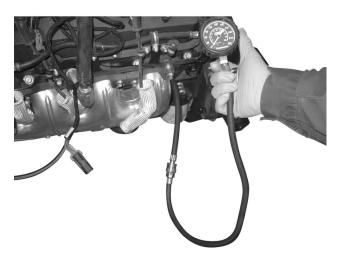

# Instructions (cont.)

0000387343

Figure 3. OTC5606 Compression Tester.

- 7. Connect compression tester to hose adapter (Figure 3).
- 8. Refer to service manual, service bulletin, or equivalent for detailed testing instruction.
- 9. Remove wheel chocks.