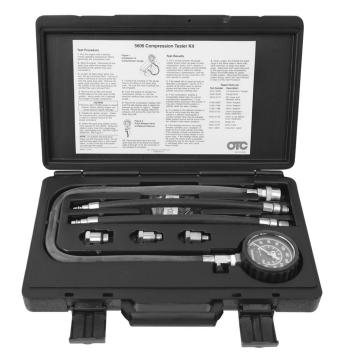

# **Tool Instruction COMPRESSION TESTING KIT**

4328343R1

**Tool Number: OTC5606** 

0000386041

Figure 1. OTC5606 Compression Testing Kit.

#### **Tool Contents**

Table 1

| Image                                                                                                                                                                                                                                                                                                                                                                                                                                                                                                                                                                                                                                                                                                                                                                                                                                                                                                                                                                                                                                                                                                                                                                                                                                                                                                                                                                                                                                                                                                                                                                                                                                                                                                                                                                                                                                                                                                                                                                                                                                                                                                                          | Tool Number | Qty | Description                                                                                            |
|--------------------------------------------------------------------------------------------------------------------------------------------------------------------------------------------------------------------------------------------------------------------------------------------------------------------------------------------------------------------------------------------------------------------------------------------------------------------------------------------------------------------------------------------------------------------------------------------------------------------------------------------------------------------------------------------------------------------------------------------------------------------------------------------------------------------------------------------------------------------------------------------------------------------------------------------------------------------------------------------------------------------------------------------------------------------------------------------------------------------------------------------------------------------------------------------------------------------------------------------------------------------------------------------------------------------------------------------------------------------------------------------------------------------------------------------------------------------------------------------------------------------------------------------------------------------------------------------------------------------------------------------------------------------------------------------------------------------------------------------------------------------------------------------------------------------------------------------------------------------------------------------------------------------------------------------------------------------------------------------------------------------------------------------------------------------------------------------------------------------------------|-------------|-----|--------------------------------------------------------------------------------------------------------|
| THE PARTY OF THE P | OTC5606     | 1   | Compression Testing Kit<br>(Contains Compression<br>Tester, Hose Fittings,<br>Adapters, Carrying Case) |
| 0000160075                                                                                                                                                                                                                                                                                                                                                                                                                                                                                                                                                                                                                                                                                                                                                                                                                                                                                                                                                                                                                                                                                                                                                                                                                                                                                                                                                                                                                                                                                                                                                                                                                                                                                                                                                                                                                                                                                                                                                                                                                                                                                                                     | 4328343R1   | 1   | Tool Instruction                                                                                       |