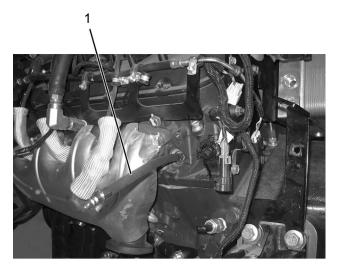

## Instructions

0000387342

Figure 2. OTC5606 Compression Tester Hose Fitting.

- 1. Hose fitting
- 1. Park vehicle on flat surface with wheels straight ahead.
- 2. Shift transmission to Park or Neutral and set parking brake.
- 3. Turn vehicle off and allow to thoroughly cool down.
- 4. Install wheel chocks.
- 5. Remove spark plug. Refer to service manual, service bulletin, or equivalent for detailed instruction.
- 6. Install hose fitting (Figure 2, Item 1) into cylinder head.