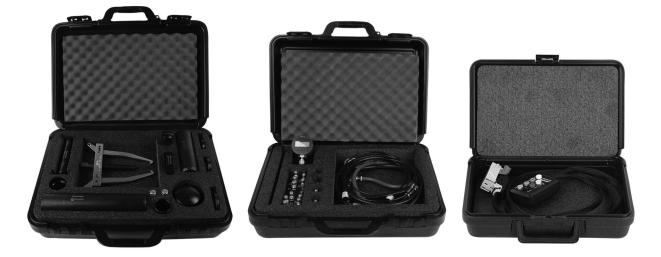

#### Figure 1. RR5030SET Eaton<sup>®</sup> Procision<sup>™</sup> Transmission Service Tool Set

## **Tool Contents**

Table 1

| Image      | Tool Number  | Qty | Description                                  |
|------------|--------------|-----|----------------------------------------------|
| 0000396984 | RR2000TR-NAV | 1   | Transmission Service Tool Kit                |
| 0000396983 | RR2000HY     | 1   | Hydraulic Service Diagnostic Kit             |
| 0000396982 | RR1030TR     | 1   | Service Port Electrical Diagnostic Connector |
| 0000160075 | 4328395R1    | 1   | Tool Instruction                             |