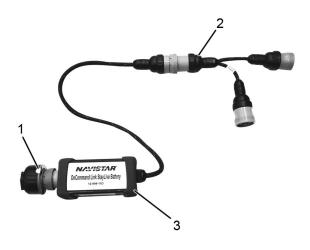

#### Instructions

0000429628

Figure 3. OnCommand Link StayLive Battery Device Connection

- 1. OnCommand® Link (4076805C1)
- 2. 6-pin / 9-pin extension harness (12-999-03)
- 3. OnCommand® Link StayLive Battery (12-999-11D)
- 1. Prior to first use, connect OnCommand® Link StayLive Battery device to 12V DC charger and charge to 100%.

NOTE: OnCommand<sup>®</sup> Link may need to be updated to the current application version. Refer to the OnCommand Link User Guide for detailed instructions.

- 2. Connect Navistar OnCommand® Link (Figure 3, Item 1) to OnCommand® Link StayLive Battery device (Figure 3, Item 3). Turn collar on OnCommand® Link Module clockwise to lock in place.
- 3. Connect 6-pin / 9-pin extension harness (Figure 3, Item 2) to OnCommand® Link StayLive Battery device and turn collar clockwise to lock harness in place.
- 4. Power ON device by holding power button for approximately 3 seconds until status light flashes.
- 5. Refer to Accelerator User Guide for detailed instructions for daily use.
- 6. Power OFF device by holding power button for approximately 3 seconds when not in use, connect to 12V DC charger to ensure device is charged and ready to be used.