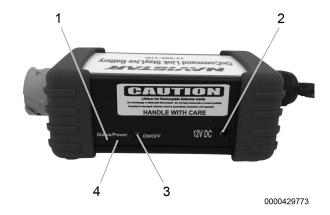

#### **Device Overview**

Figure 2. StayLive Battery Device Instruments

- 1. Status LED
- 2. 12V DC charging port
- 3. Power button
- 4. Power LED
  - 1. Status LED (Figure 2, Item 1) illuminates when device is powered ON.
    - RED Battery nearly depleted, charge soon.
    - YELLOW Slightly depleted but sufficient charge.
    - GREEN Sufficient charge.
    - OFF System Power OFF.
  - 2. 12V DC Charging Port (Figure 2, Item 2) for device battery life recharging.
  - 3. Power Button (Figure 2, Item 3) turns ON / OFF after holding for approximately 3 seconds.
  - 4. Power LED (Figure 2, Item 4) illuminates when 12 volt source is applied to input or charging connector.
    - Flashing When charging is in progress.
    - Solid When battery is 100% charged or when connected to truck with Key ON, Engine OFF.