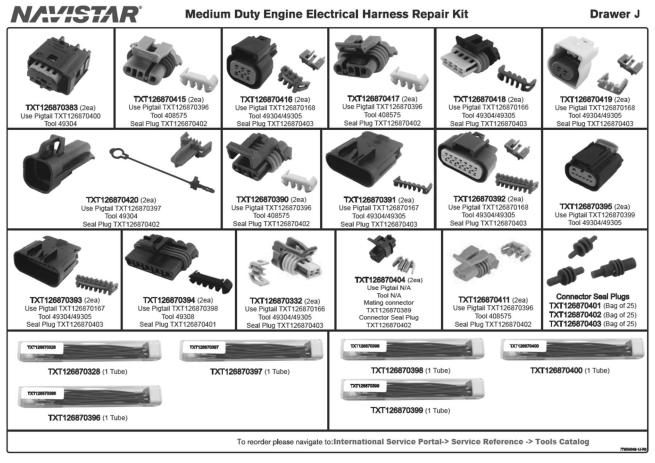

# Tool Instruction Addendum – Drawer J Lid Label

4328688R1

Tool Number: ITWX4048-1J-R3

0000454343

Figure 1. ITWX4048-1J-R3 - Drawer J Lid Label

#### **Tool Contents**

Table 1

| Image                                                  | Tool Number    | Qty | Description        |
|--------------------------------------------------------|----------------|-----|--------------------|
| MATISTAR Batters for larger filtrater frames larger or | ITWX4048-1J-R3 | 1   | Drawer J Lid Label |
| 0000160075                                             | 4328688R1      | 1   | Tool Instruction   |