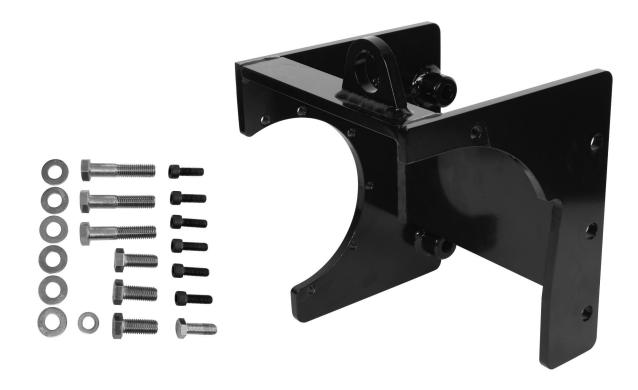

# **Tool Instruction Transfer Case Mounting Plate**

4328709R1

Tool Number: 13-114-03

0000463306

Figure 1. 13-114-03 - Transfer Case Mounting Plate

#### Table 1

| Image               | Tool Number  | Qty | Description                     |
|---------------------|--------------|-----|---------------------------------|
| 0000462883          | 13-114-03    | 1   | Transfer Case Mounting<br>Plate |
| 0000462884          | 13-114-03-01 | 1   | Hardware Kit                    |
| NAVISTAR 0000160075 | 4328709R1    | 1   | Tool Instruction                |