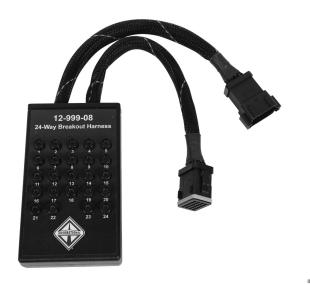

# **Tool Instruction 24-Way Breakout Harness**

4328780R1

Tool Number: 12-999-08

Figure 1. 12-999-08 24-Way Breakout Harness

0000467743

Figure 2. 12-999-08 24-Way Vehicle Breakout Harness Connector View

#### **Tool Contents**

Table 1

| Image      | Tool Number | Qty | Description                |
|------------|-------------|-----|----------------------------|
|            | 12–999–08   | 1   | 24-Way Breakout<br>Harness |
| 0000160075 | 4328780R1   | 1   | Tool Instruction           |