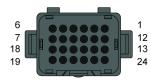

# **Tool Instruction 24-Way Breakout Harness**

4328780R1

Tool Number: 12-999-08

Figure 1. 12-999-08 24-Way Breakout Harness

0000467743

Figure 2. 12-999-08 24-Way Vehicle Breakout Harness Connector View