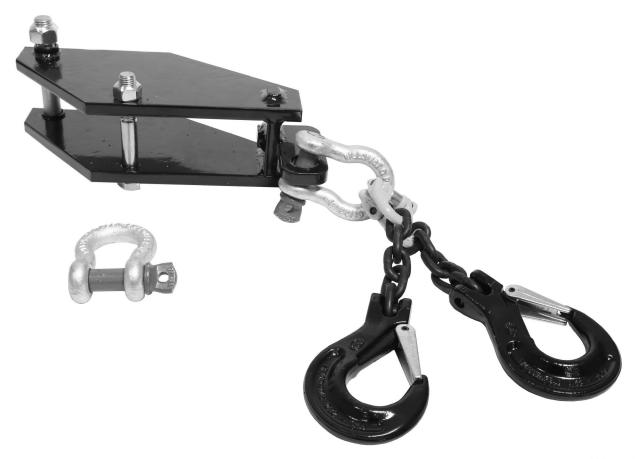

# **Tool Instruction Load Leveler Adapter Kit**

4328856R1

Tool Number: 12-000-07

0000477576

Figure 1. Load Leveler Adapter Kit 12-000-07