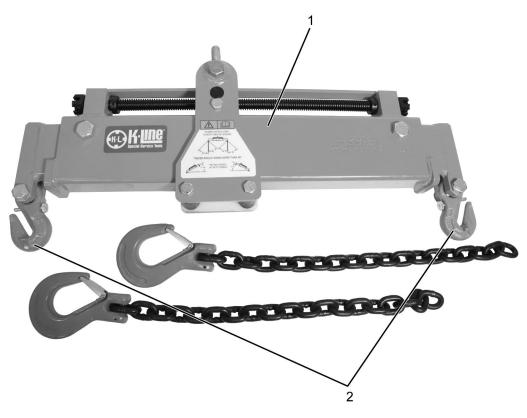

#### **Tool Contents**

Table 1

| Image      | Tool Number | Qty | Description              |
|------------|-------------|-----|--------------------------|
| 0000477575 | 12-000-07   | 1   | Load Leveler Adapter Kit |
| 0000160075 | 4328856R1   | 1   | Tool Instruction         |