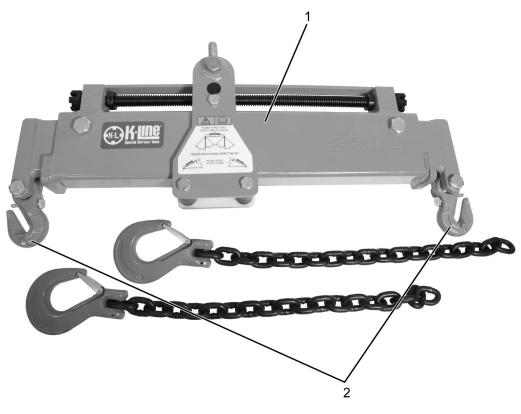

#### Instructions

IMPORTANT: Please reference International® Service Portal<sup>™</sup> regarding any possible revisions to this document.

Figure 2. Load Leveler KL30190

- 1. Load Leveler (KL30190)
- 2. Orange hooks (part of KL30190)
- 1. To install the tool, remove orange hooks (Figure 2, Item 2) from load leveler (Figure 2, Item 1) and retain.