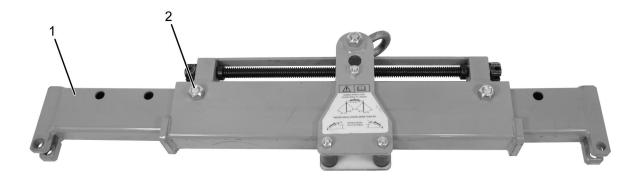

Figure 3. Load Leveler KL30190

- 1. Load leveler arm
- 2. Locking hardware
- 2. Remove locking hardware (Figure 3, Item 2) extend one load leveler arm (Figure 3, Item 1) and reinstall locking hardware (Figure 3, Item 2) into third position.