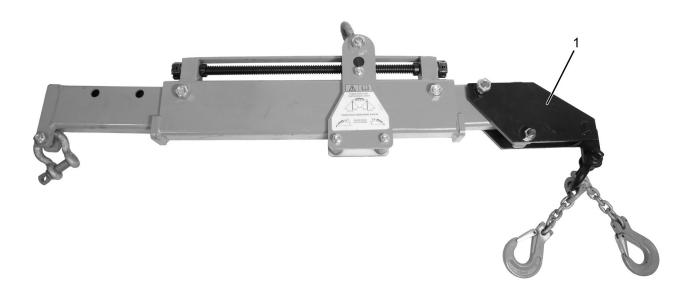

4328856R1

Figure 5. Load Leveler Adapter Kit 12-000-07 installed on Load Leveler KL30190

- 1. Black adapter bracket (part of 12-000-07)
- 4. Install black adapter bracket (Figure 5, Item 1) to load leveler arm with locking hardware in second position.