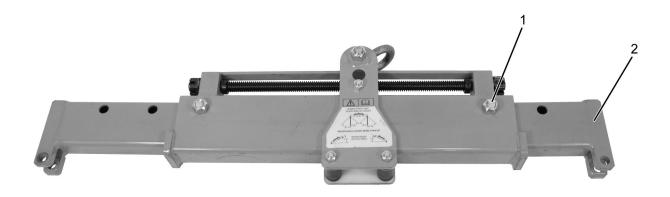

0000478017

Figure 4. Load Leveler KL30190

- 1. Locking hardware
- 2. Load leveler arm
- 3. Remove locking hardware (Figure 4, Item 1) extend one load leveler arm (Figure 4, Item 2) and reinstall locking hardware (Figure 4, Item 1) into second position.