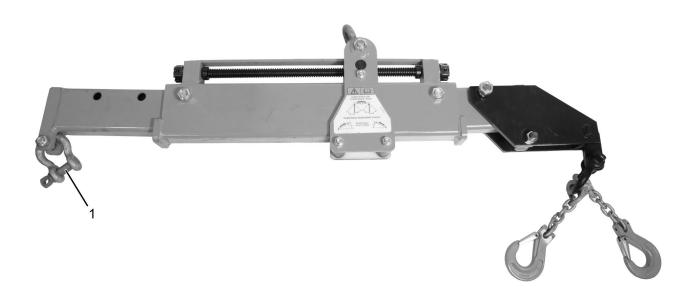

Figure 7. Removing Load Leveler Adapter Kit 12-000-07 from Load Leveler KL30190

- 1. Black adapter bracket (part of 12-000-07)
- 2. Shackle (part of 12-000-07)
- 6. To remove the tool, remove black adapter bracket (Figure 7, Item 1) and shackle (Figure 7, Item 2) from load leveler and retain.