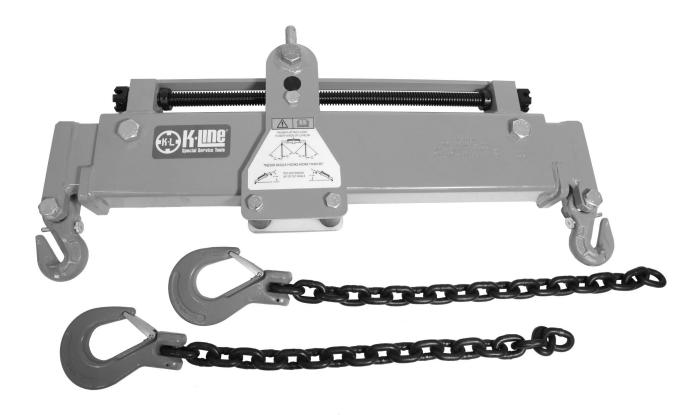

# Tool Instruction Load Leveler

4328888R1

Tool Number: KL30190

0000478560

Figure 1. Load Leveler KL30190

## **Purpose**

Essential tool designed to safely and effectively handle and position large, bulky components. Rated at 6,000 lb.

#### **Tool Contents**

Table 1

| Image      | Tool Number | Qty | Description      |
|------------|-------------|-----|------------------|
| 0000478561 | KL30190     | 1   | Load Leveler     |
| 0000160075 | 4328888R1   | 1   | Tool Instruction |